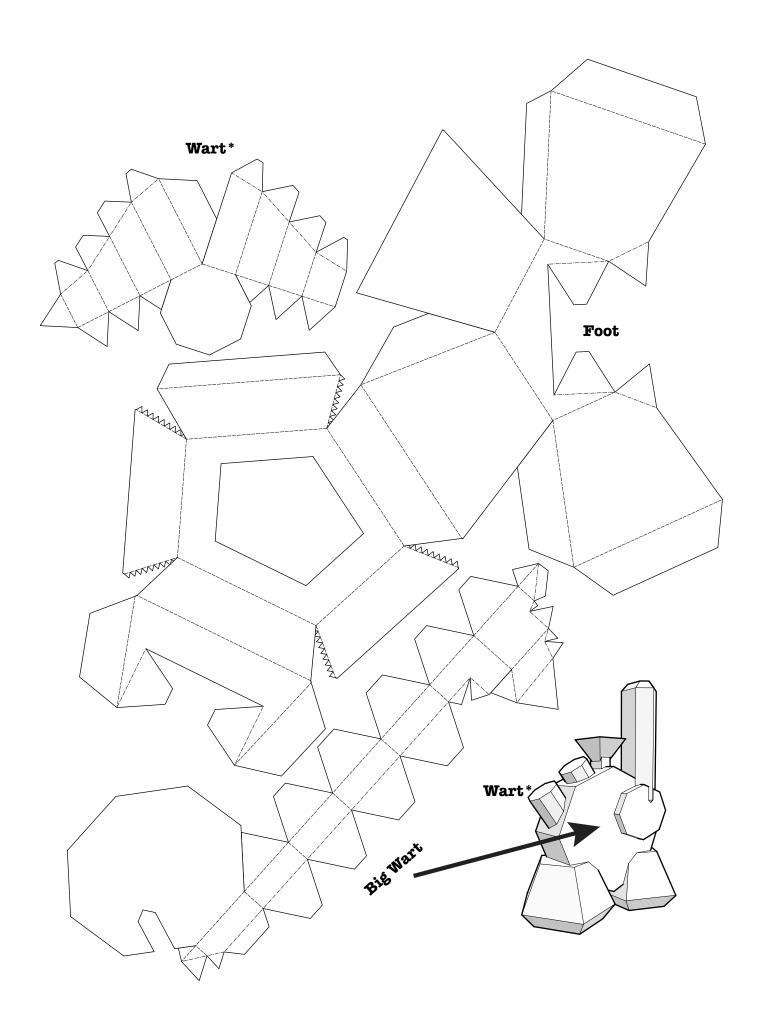

## Manga Ormol u Version 2.2-B (papercraft edition) Setting: expert

- 3. Dash lines are fold lines (I used a bone folder but you could use the dull end of a butter knife to score but do not cut)
- 4. Assemble the Flask then Warts then the Antenna then the Big Wart and then the two Feet last. I used white glue and a paint brush to assemble.

## Manga Ormol u Version 2.2-B (papercraft edition) Setting: expert MoonFl ask

- 3. Dash lines are fold lines (I used a bone folder but you could use the dull end of a butter knife to score but do not cut)
- 4. Assemble the Flask then Warts then the Antenna then the Big Wart and then the two Feet last. I used white glue and a paint brush to assemble.