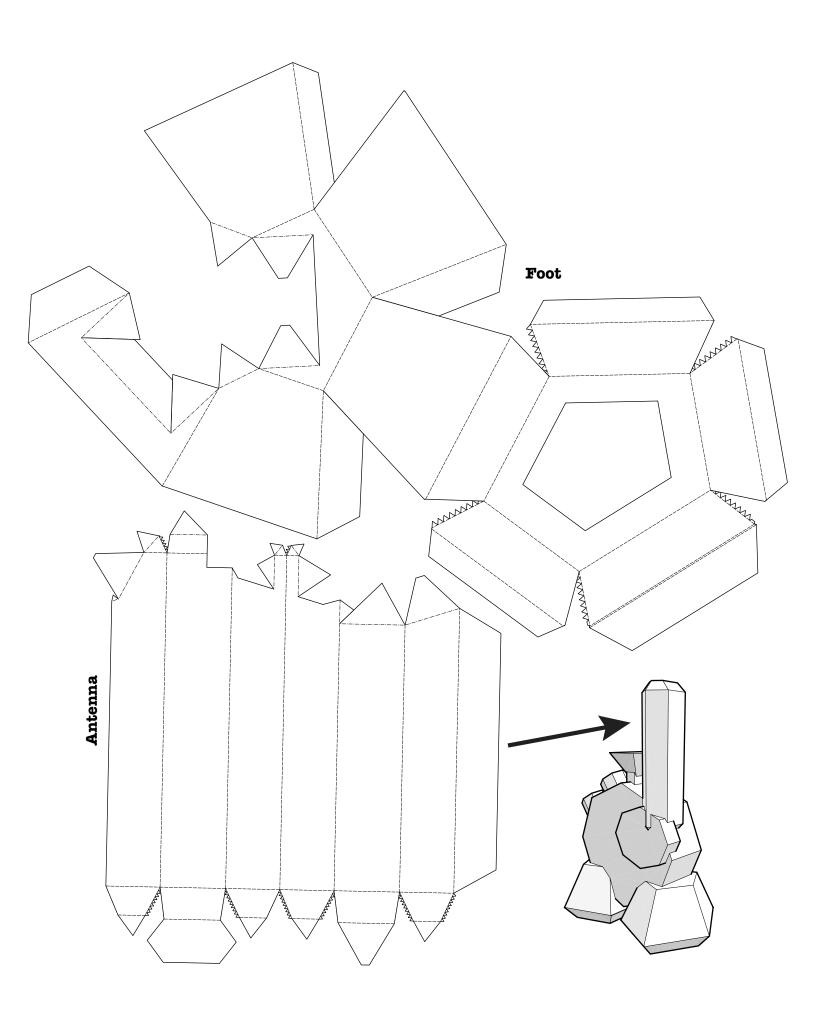

## Manga Ormol u Version 2.2-B (papercraft edition) Setting: expert

- 3. Dash lines are fold lines (I used a bone folder but you could use the dull end of a butter knife to score but do not cut)
- 4. Assemble the Flask then Warts then the Antenna then the Big Wart and then the two Feet last. I used white glue and a paint brush to assemble.

## Manga Ormol u Version 2.2-B (papercraft edition) Setting: expert MoonFl ask

- 3. Dash lines are fold lines (I used a bone folder but you could use the dull end of a butter knife to score but do not cut)
- 4. Assemble the Flask then Warts then the Antenna then the Big Wart and then the two Feet last. I used white glue and a paint brush to assemble.