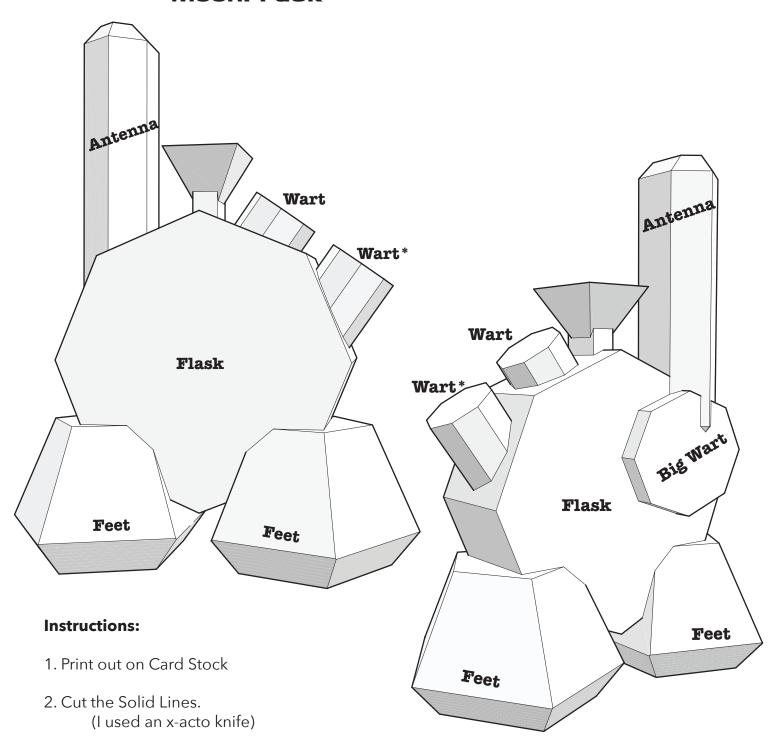

## Manga Ormol u Version 2.2-B (papercraft edition) Setting: expert

- 3. Dash lines are fold lines (I used a bone folder but you could use the dull end of a butter knife to score but do not cut)
- 4. Assemble the Flask then Warts then the Antenna then the Big Wart and then the two Feet last. I used white glue and a paint brush to assemble.