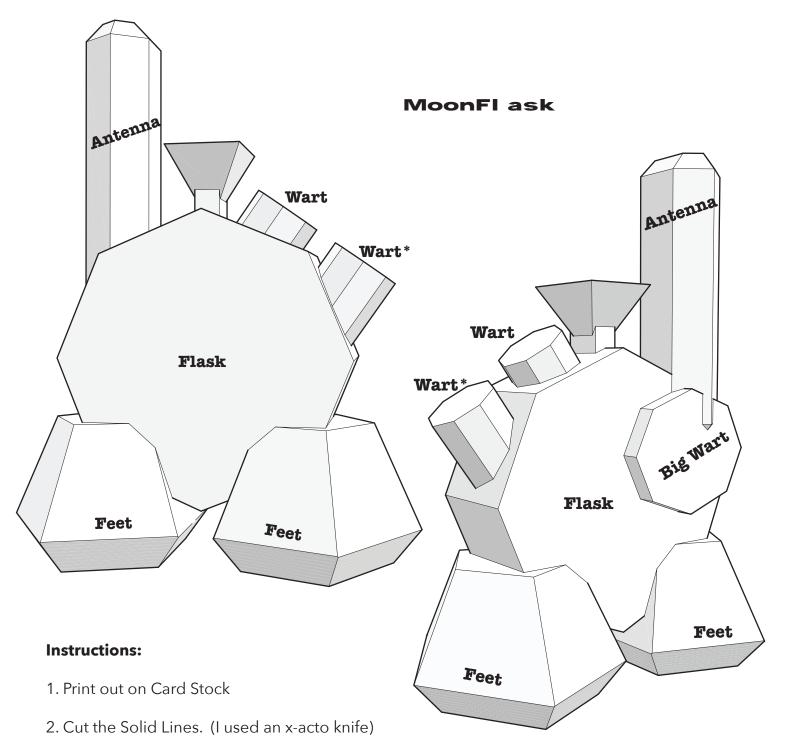

## Manga Ormol u Version 2.2-B (papercraft edition) Setting: expert MoonFl ask

- 3. Dash lines are fold lines (I used a bone folder but you could use the dull end of a butter knife to score but do not cut)
- 4. Assemble the Flask then Warts then the Antenna then the Big Wart and then the two Feet last. I used white glue and a paint brush to assemble.