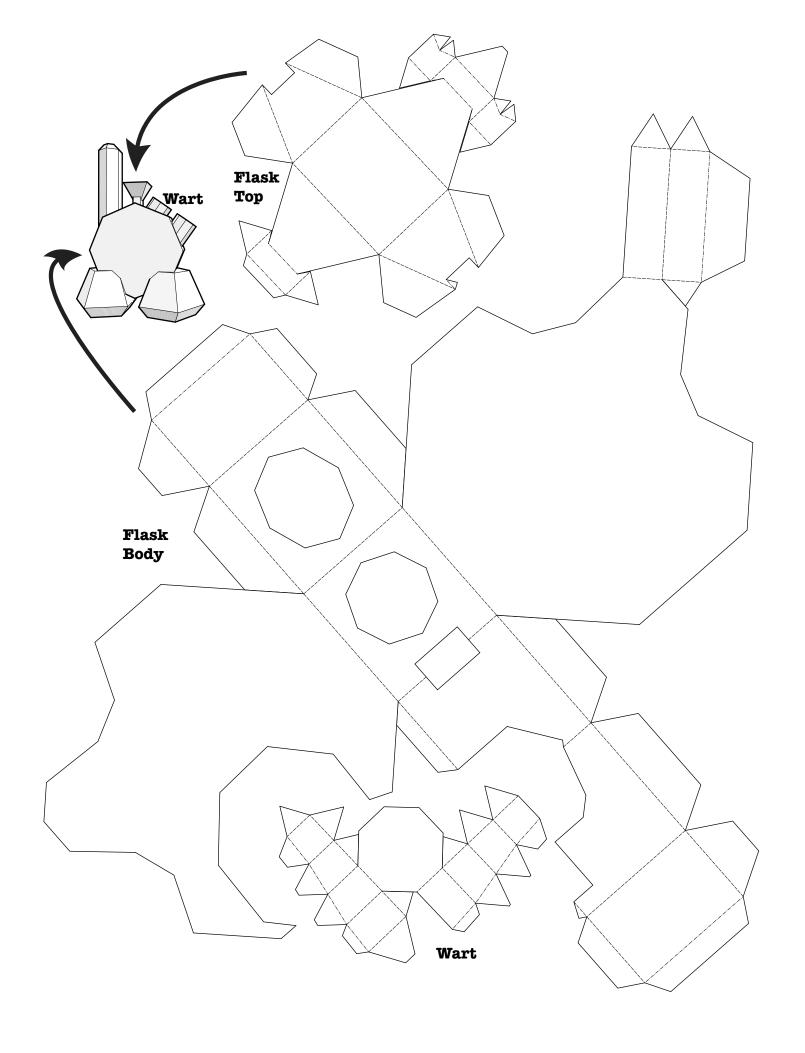

## Manga Ormol u Version 2.2-B (papercraft edition) Setting: expert

- 3. Dash lines are fold lines (I used a bone folder but you could use the dull end of a butter knife to score but do not cut)
- 4. Assemble the Flask then Warts then the Antenna then the Big Wart and then the two Feet last. I used white glue and a paint brush to assemble.

## Manga Ormol u Version 2.2-B (papercraft edition) Setting: expert MoonFl ask

- 3. Dash lines are fold lines (I used a bone folder but you could use the dull end of a butter knife to score but do not cut)
- 4. Assemble the Flask then Warts then the Antenna then the Big Wart and then the two Feet last. I used white glue and a paint brush to assemble.